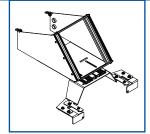

## NEW 2006-2007 Chevrolet Impala

Public Safety Vehicle Products

2006 Chevrolet Impala Vehicle Specific Console

This new vehicle-specific OEM replacement console provides professional and custom appearance. The console is manufactured from laser cut steel to precisely fit OEM dash trim. The formed steel housing and extruded aluminum frame provide strength for mounting up to 10" of emergency equipment.

C-VS-1000-IMP-1 shown above

**Stout Mount™ Console**Versatile design allows for endless equipment configurations. Innovative swing-arm keyboard mounting. *C-SM-830* 

Laptop Computer Mount
Simple & economical computer mounting system to install. Ideal for limited space applications. Uses existing seat bolts to mount. Telescopes to desired height.

C-VS-1000-IMP-1

C-VS-1000-IMP-1-TM

WGI-C19 DP-C19 C-3311-2 31" wide C-3311-2-18 17.5" wide